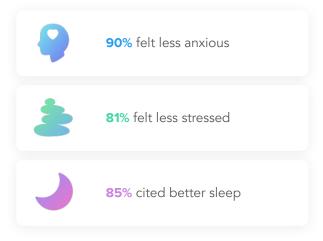

## Giving the gift of Calm

## **Calm Business for Dependents**

We believe mental health care should extend beyond you to your family. That's why we're offering dependent coverage with the Calm Business benefit!

Up to 5 of your dependents (16+ years old) can receive their own Calm Premium subscription. Here's how to give the gift of Calm:

 Scan the QR code below to create an account or log in to an existing account



- Enter your WashU email to validate your subscription
- Add your dependents via the "Manage Subscription" page inside your Calm account at <u>calm.com</u>. Visit <u>cal.mn/dependents</u> for step by step instructions!



Helps users \* improve or better manage their mental health challenges