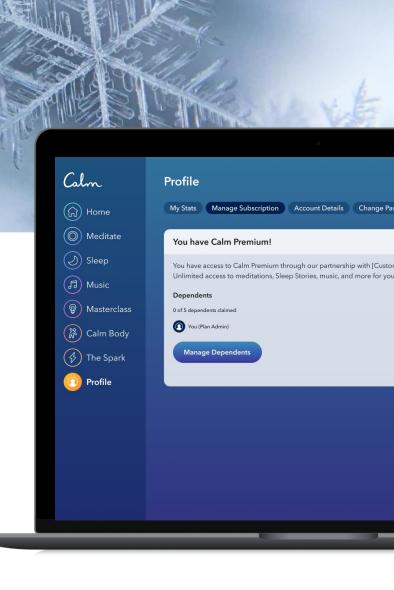

## **Calm Business for Dependents**

We believe mental health care should extend beyond you to your family. That's why we're offering dependent coverage with the Calm Business benefit!

Up to 5 of your dependents (16+ years old) can receive their own Calm Premium subscription. Here's how to give the gift of Calm:

 Scan the QR code below to create an account or log in to an existing account

- Enter your WashU email to validate your subscription
- Add your dependents via the "Manage Subscription" page inside your Calm account at <u>calm.com</u>. Visit <u>cal.mn/dependents</u> for step by step instructions!